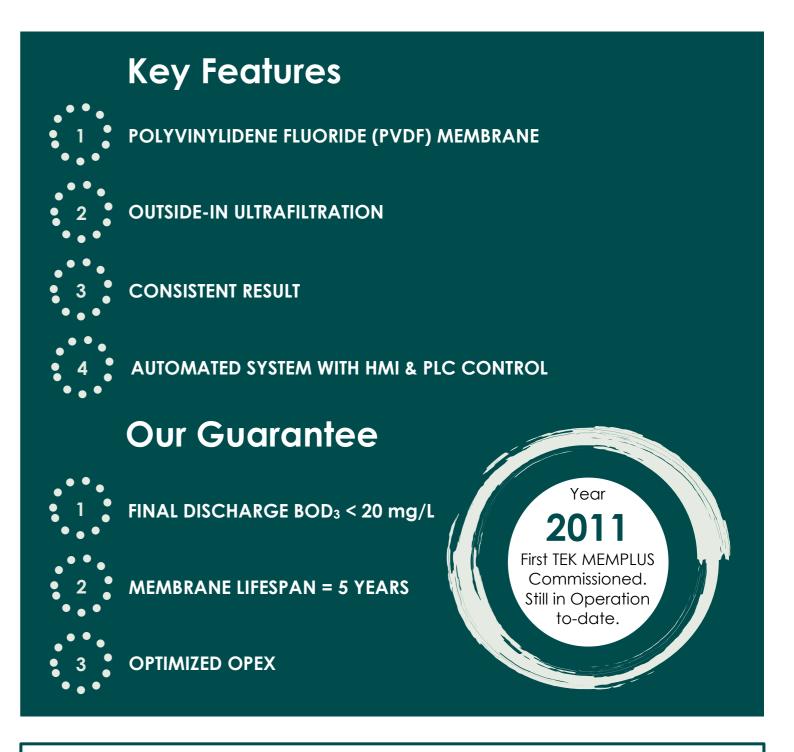

### Our Solution: TEK MEMPLUS® - Patent pending: PI2014000484

A proprietary system that combines **enhanced biological digestion** with **ultrafiltration membrane technology** to achieve ≤ **20 mg/L of BOD**<sub>3</sub>.

# Operating Plant Record

Data collected from one mill in Sabah through the period of January 2016 to May 2023 shows **consistent Final Discharge** result of BOD<sub>3</sub> <20mg/L and suspended solids <50mg/L.