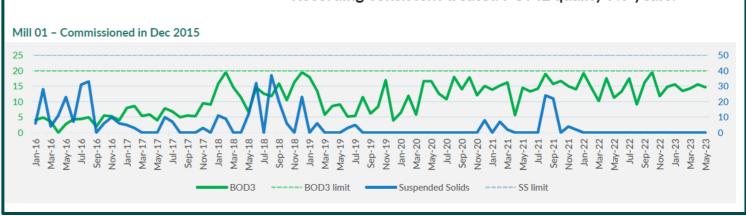

# Operating Plant Record

Data collected from one mill in Sabah through the period of January 2016 to May 2023 shows **consistent Final Discharge** result of BOD<sub>3</sub> <20mg/L and suspended solids <50mg/L.

Recording consistent treated POME quality 7.5 years.