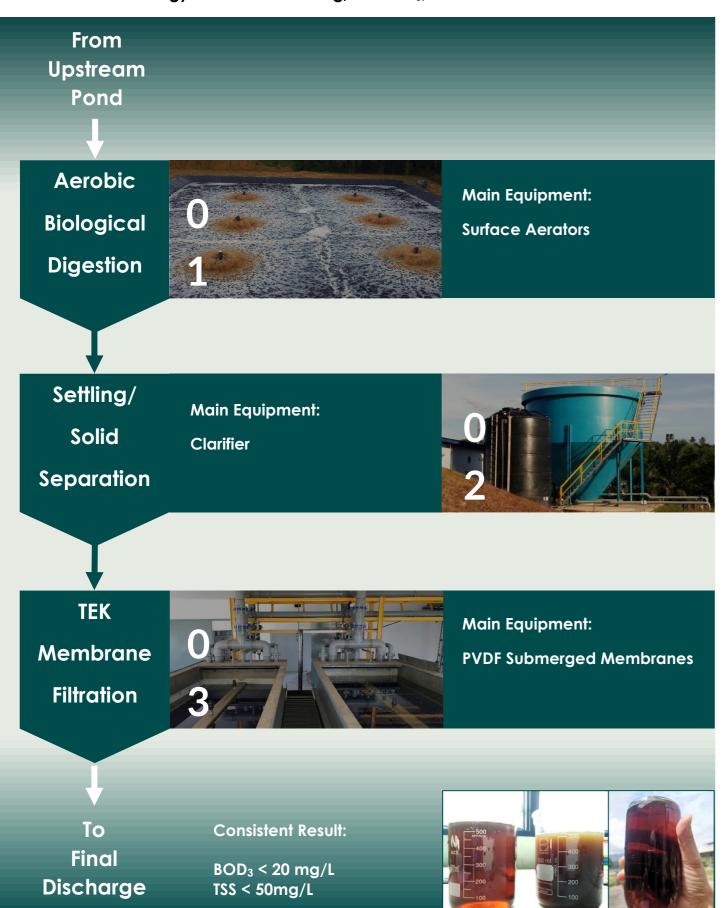

### Our Solution: TEK MEMPLUS® - Patent pending: PI2014000484

A proprietary system that combines **enhanced biological digestion** with **ultrafiltration membrane technology** to achieve ≤ **20 mg/L of BOD**<sub>3</sub>.

# Operating Plant Record

Data collected from one mill in Sabah through the period of January 2016 to May 2023 shows **consistent Final Discharge** result of BOD<sub>3</sub> <20mg/L and suspended solids <50mg/L.

Recording consistent treated POME quality 7.5 years.